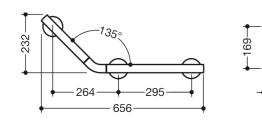

Dimensions in mm

## **Properties**

L-shaped support rail System 800 K

- rails joined at a flat (obtuse) angle
- for holding on to and providing support
- L-shaped support rail made of high-quality polyamide according to HEWI colour chart
- supports and roses made of high-quality polyamide in HEWI colour 98 (signal white)
- with continuous, corrosion resistant steel core
- centre-to-centre 264 mm, 295 mm and 169 mm, angle 135°, 90 mm deep, diameter of rail 33 mm
- increased stability through 3 mounting supports
- wall connection with discreet supports (diameter 18 mm) perpendicular to wall and flat roses