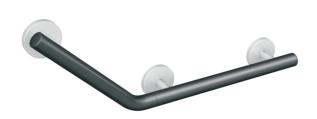

## **Properties**

L-shaped support rail System 800 K

- rails joined at a flat (obtuse) angle
- for holding on to and providing support
- L-shaped support rail made of high-quality polyamide according to HEWI colour chart
- supports and roses made of high-quality polyamide in HEWI colour 98 (signal white)
- with continuous, corrosion resistant steel core
- centre-to-centre 264 mm, 295 mm and 169 mm, angle 135°, 90 mm deep, diameter of rail 33 mm
- increased stability through 3 mounting supports
- wall connection with discreet supports (diameter 18 mm) perpendicular to wall and flat roses

Telefon: +49 5691 82-0

Telefax: +49 5691 82-319

- rose diameter 80 mm, cap height 13 mm
- easy installation due to individually installed mounting plates made of high-quality stainless steel for hanging the L-shaped support rail
- can be mounted in left hand or right hand position
- · including non-corrosive HEWI fixing material.